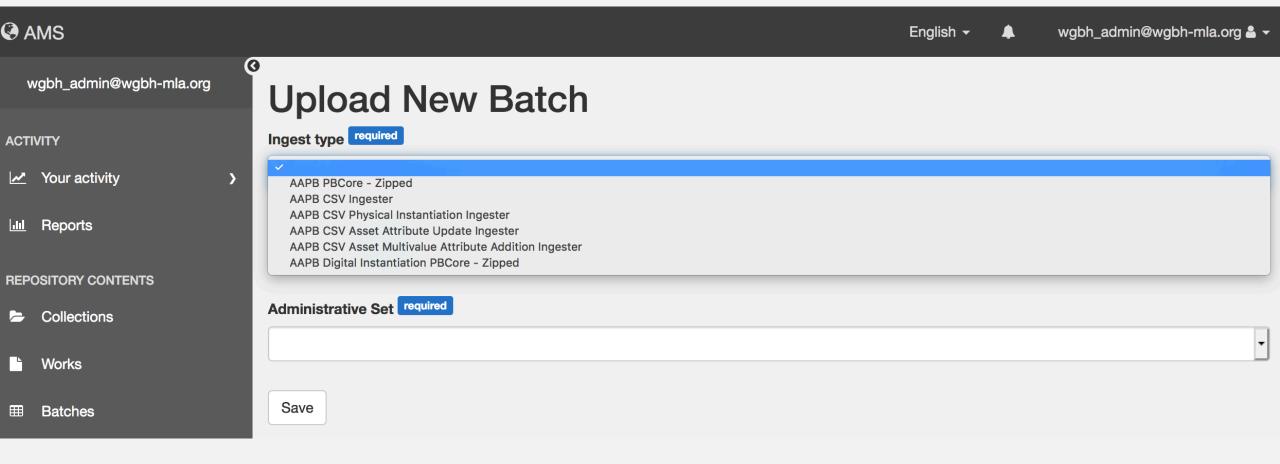

# CURRENT AMS INGEST AND UPDATE TYPES

### XML

- New parents and children in one xml document
- New children with parents already in the repository
- Spreadsheets
  - New parents and children on one row of a spreadsheet
  - New children with parents already in the repository
  - Update attributes by overwriting existing data with new data
  - Update multivalued attributes by adding new values