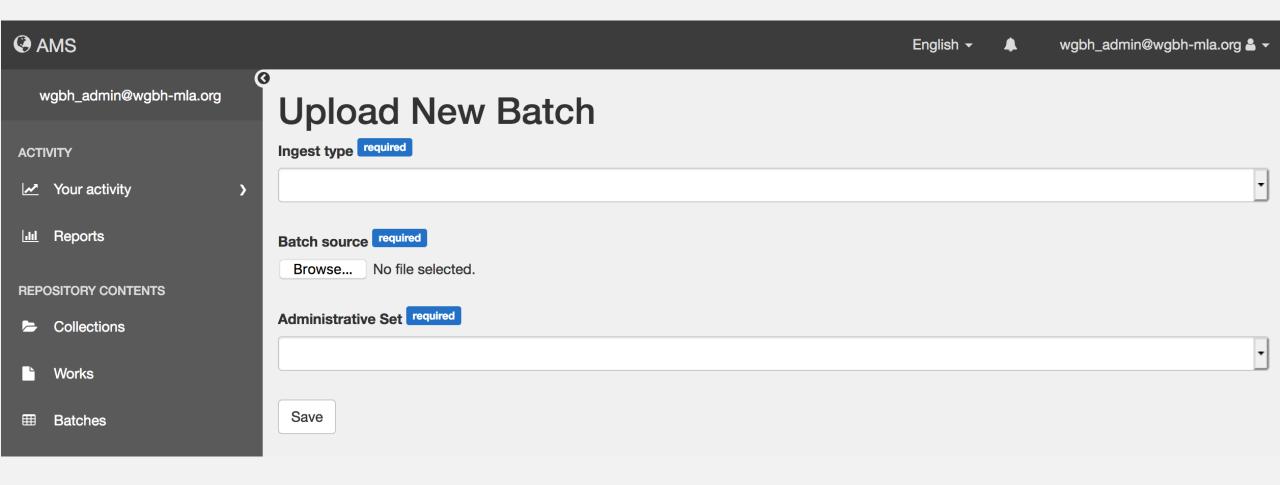

|
| ✔ completed   cpb-aacip_600-322bvt1w.xml   cpb-aacip_204-322bvt1w                                                                                                                                                       |
| Completed cpb-aacip_600-5269pf7n.xml cpb-aacip_35-5269pf7n                                                                                                                                                              |
| ✔completed     cpb-aacip_600-98mcvq89.xml     cpb-aacip_204-98mcvq89                                                                                                                                                    |

## UPLOAD NEW BATCH SCREEN



## VARIOUS SHAPES AND SIZES



# CURRENT AMS INGEST AND UPDATE TYPES

### XML

- New parents and children in one xml document
- New children with parents already in the repository
- Spreadsheets
  - New parents and children on one row of a spreadsheet
  - New children with parents already in the repository
  - Update attributes by overwriting existing data with new data
  - Update multivalued attributes by adding new values

## HTTPS://GITHUB.COM/SAMVERA-LABS/HYRAX-BATCH\_INGEST

@SROOSA SADIE\_ROOSA@WGBH.ORG