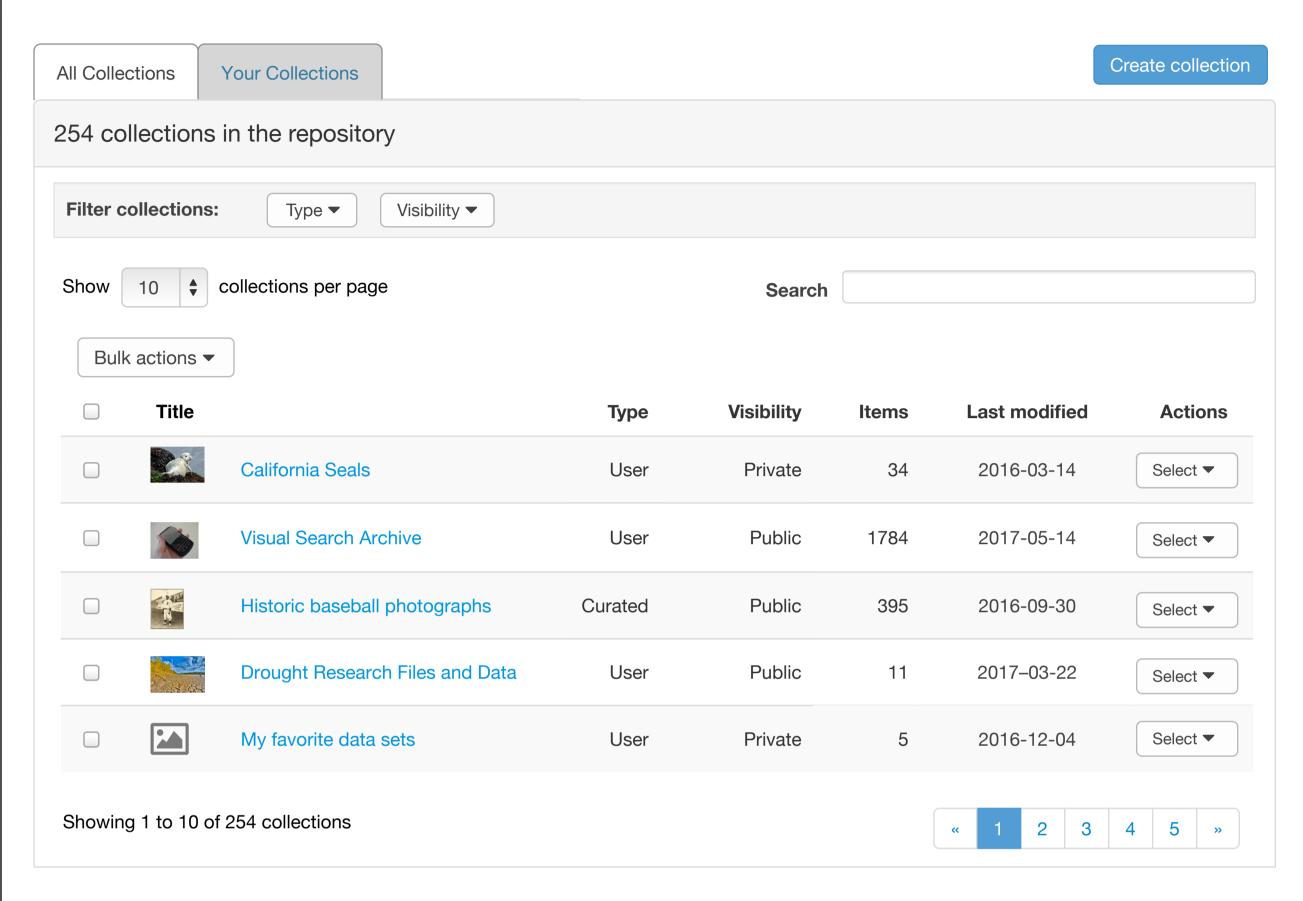

- Title
- Logo(s)
- Description
- Type
- Visibility

Add work to set(s)

 Bulk action: Add selected works to set Repository Home > Administration > Repository Contents > Collections

## Collections

Bulk actions ▼

Delete selected collections
?

View collection

Edit collection

Delete collection