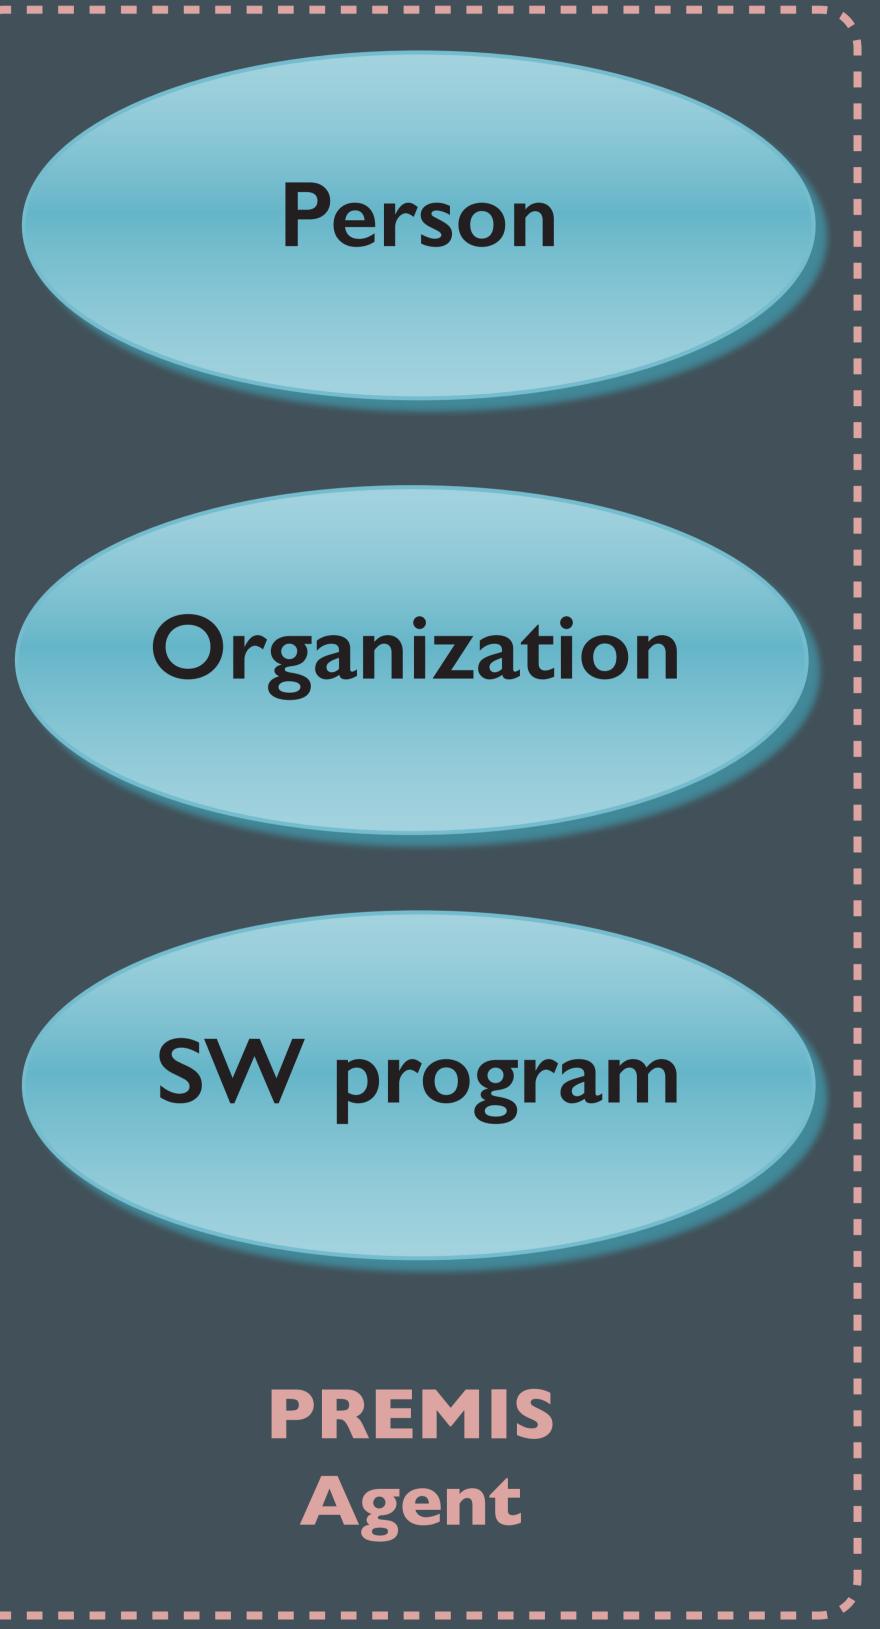

## A Conceptual Data Model for the Digital Library Domain Physical Concept Event Thing FRBR-OO inspired referable parts (PhysicalThing = Object Organization = Corporate body) **BIBFRAME** inspired Person hasSubject hasInstance ••••• hasAuthor Instance (digital) Part of file **Ordered** file Organization **Represen-Represen**tation tation PREMIS hasPartOfFile hasFile Rights SW program File PREMIS ----PREMIS Object Agent TIFF PREMIS

PREMIS inspired (Agent is a person, sw prg. or corp. body)