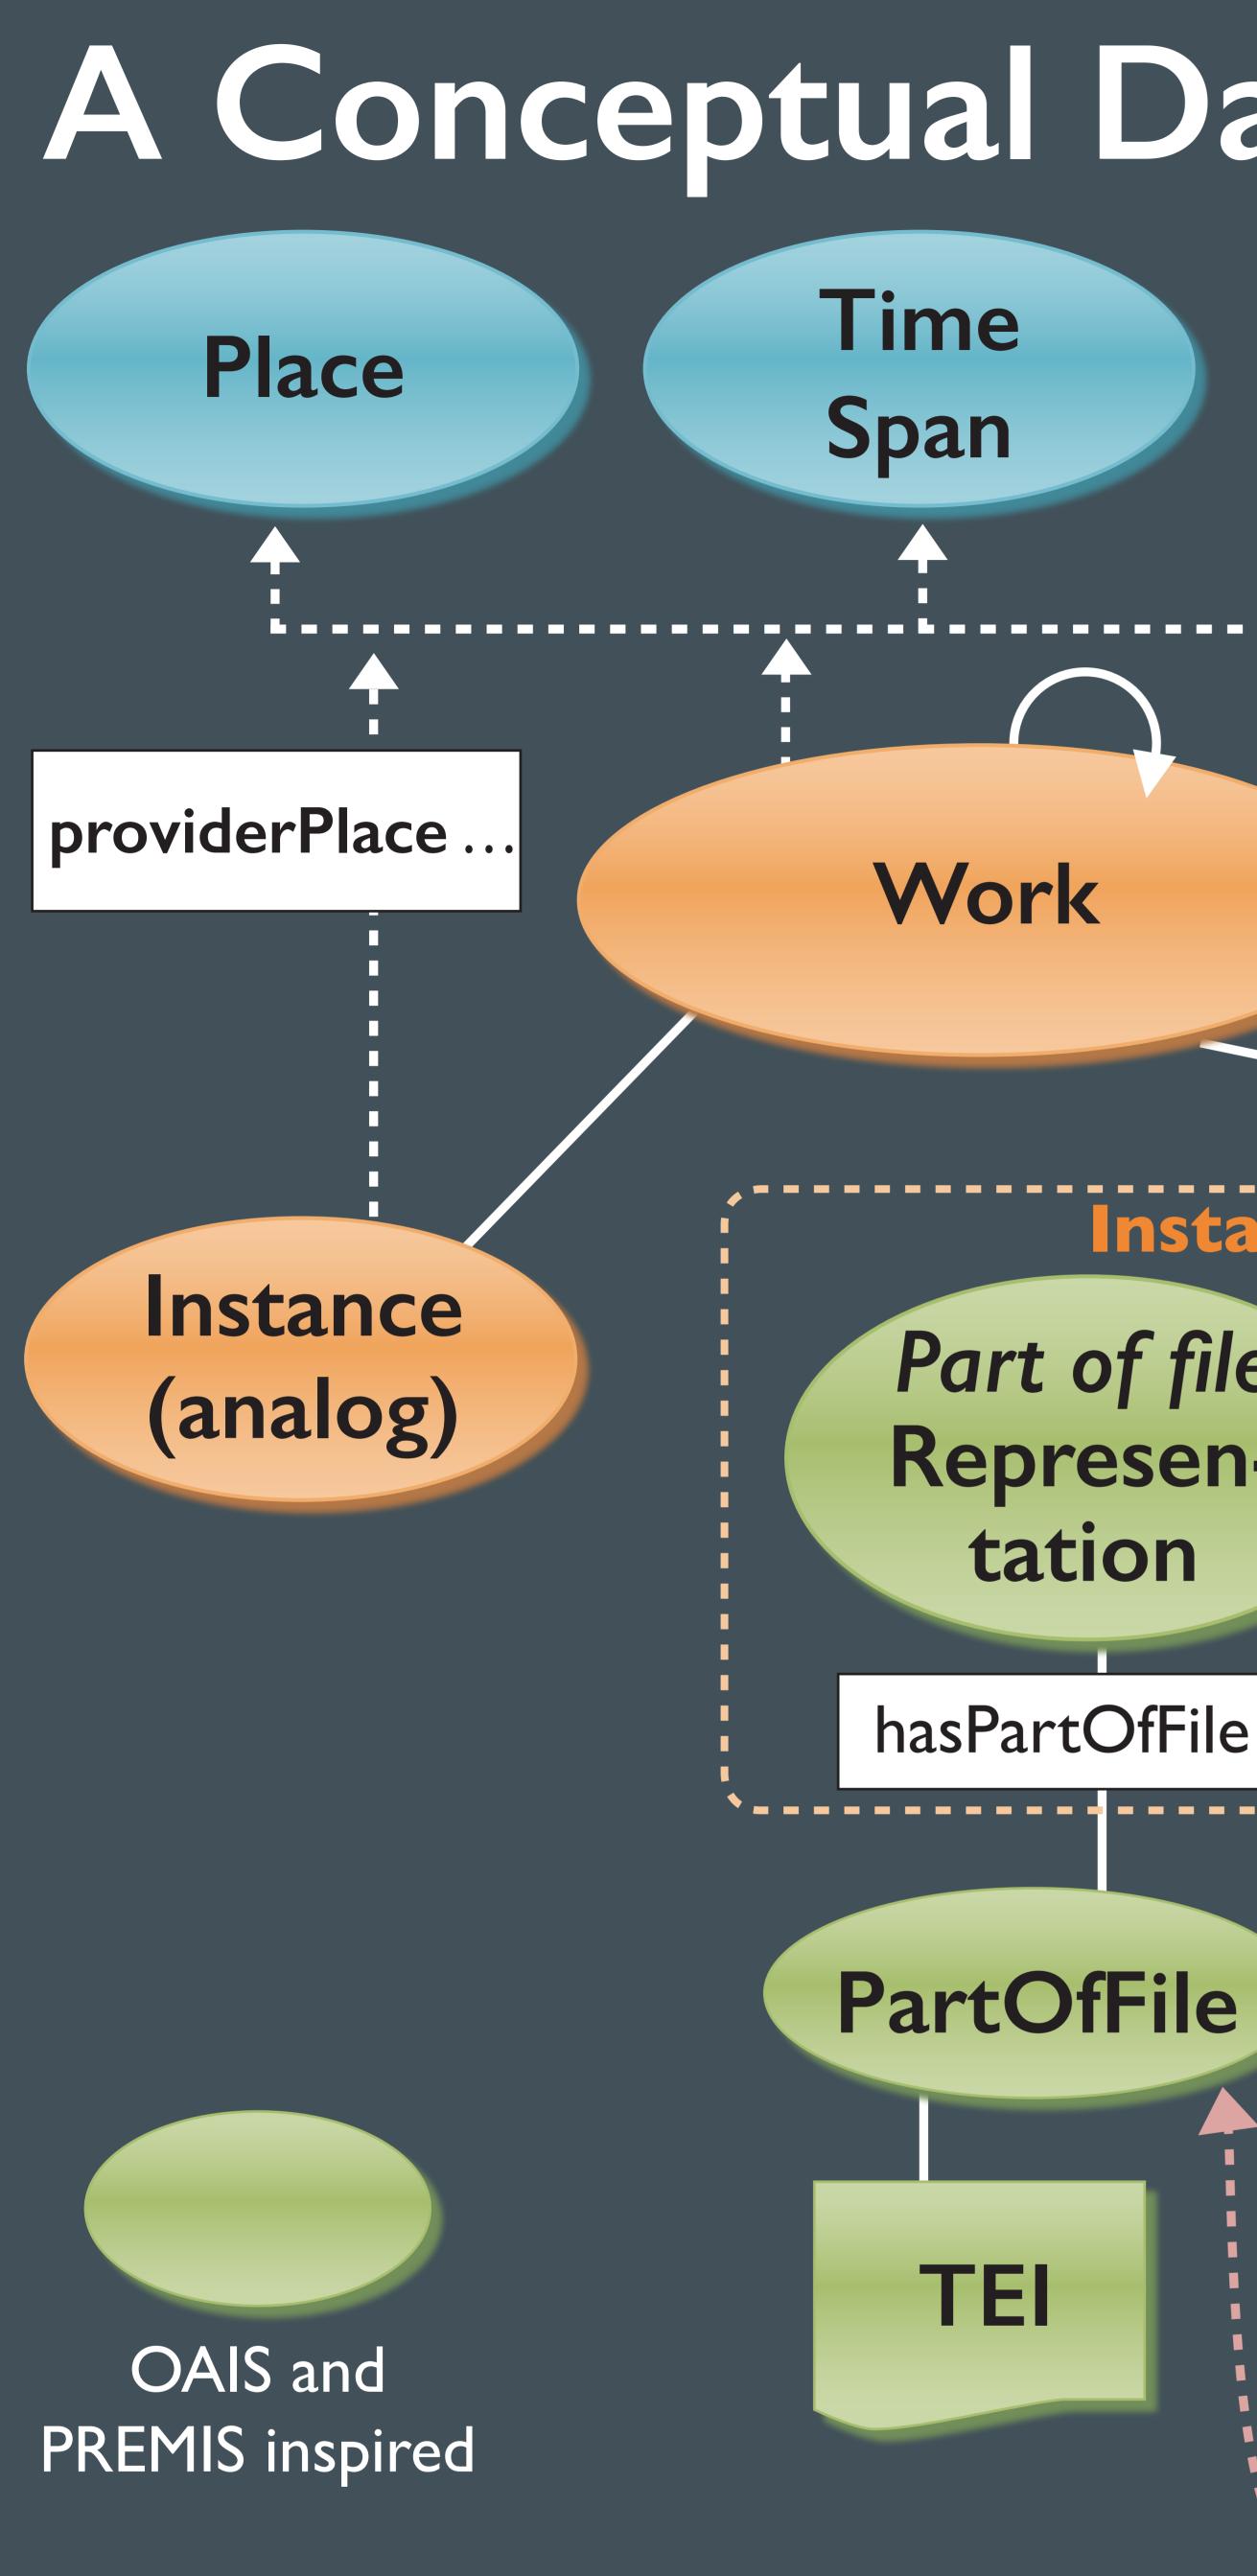

## A Conceptual Data Model for the Digital Library Domain Physical Concept Event Thing FRBR-OO inspired referable parts (PhysicalThing = Object Organization = Corporate body) **BIBFRAME** inspired Person hasSubject hasInstance ••••• hasAuthor Instance (digital) Part of file **Ordered** file Organization **Represen-Represen**tation tation PREMIS hasPartOfFile hasFile Rights SW program File PREMIS ----PREMIS Object Agent TIFF PREMIS

Instance (digital) / Representation

• ref. to file or fragment of file relation between instances • external ref. to instances • ref to one or more instances Technical metadata is encapsulated

Event

THE ROYAL LIBRARY National Library of Denmark and Copenhagen University Library