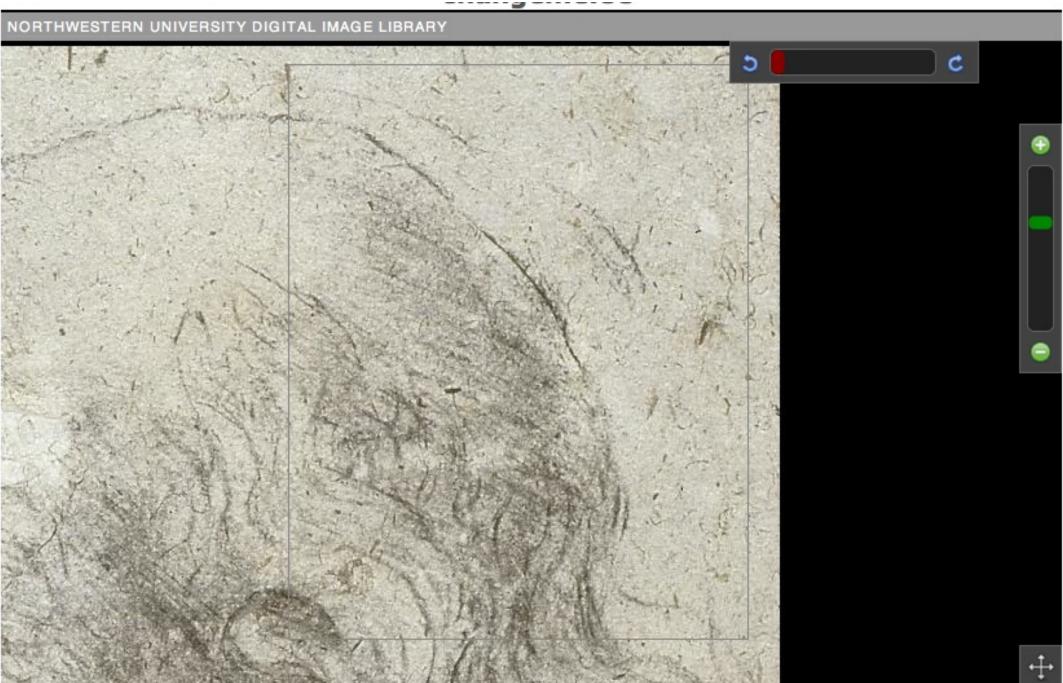

Fedora Object-to-Object Relationship Metadata    | text/xml        |
| DELIV-OPS             | SVG Datastream                                   | text/xml        |
| ARCHV-IMG             | Original Image File                              | image/tiff      |
| ARCHV-EXIF            | EXIF Technical Metadata                          | text/xml        |
| ARCHV-TECHMD          | EXIF Technical Metadata                          | text/xml        |
| DELIV-IMG             | Delivery Image Datastream                        | image/jp2       |
| DELIV-TECHMD          | Technical Metadata Datastream for JPEG2000 Image | text/xml        |
| <u>rightsMetadata</u> | rightsMetadata                                   | application/xml |

## Dissem. used in Hydra search results



# Image Tile Viewer



# Crop Tool (tile viewer in edit mode)



Crop Tool invokes a controller action to clone the source Fedora object, load the clone, and update its SVG for new crop.

The new "crop" then behaves like any other image.



#### **Hydra Upload Dataflow**



#### VRA Core Work/Image in Hydra



VRA Work objects
Contain full catalog
Records with
authorized
Headings and Terms as
well as a 'preferred'
associated image.



VRA Image objects
Typically contain less cataloging but also reference their associated VRA
Work for fuller description.

### **VRA** Display in Hydra

|               | THE RESIDENCE OF THE PARTY OF T |
|---------------|-----------------------------------------------------------------------------------------------------------------------------------------------------------------