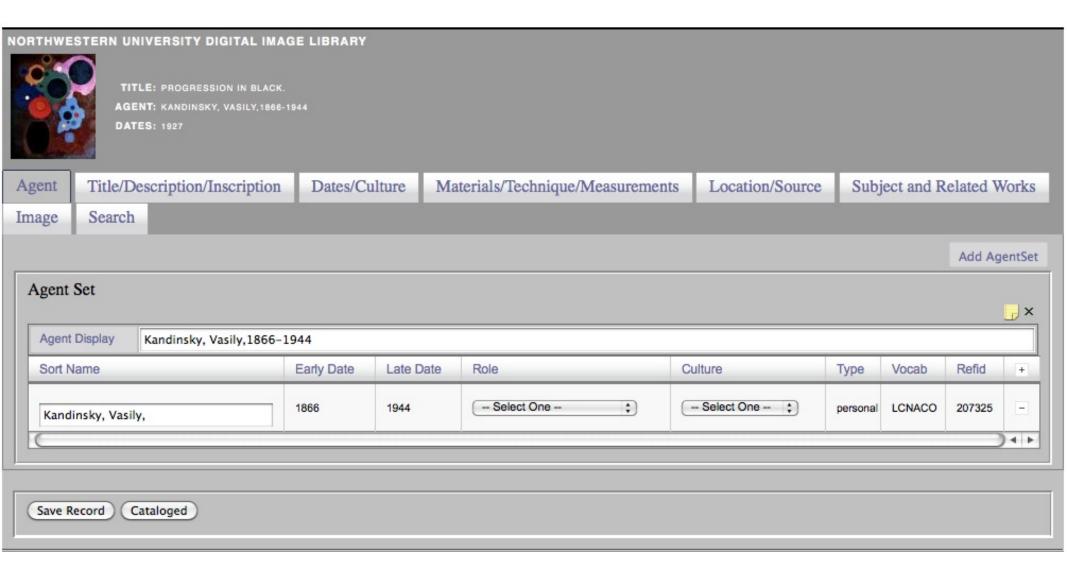

|

VRA Core 'display' fields from the Related Work object and the Viewed Image object are combined in each display.

## **VRA** Display in Hydra



Related Images and downloads of various sizes are provided in each display.

### VRA Work/Image Indexing and Editing

VRA Work objects are not indexed in Solr separately but their Metadata is indexed with each of their associated VRA Image Objects for discovery.

A separate Full VRA metadata editor facilitates VRA Work creation, editing, and Work – Image relationship assertion.

### Brand X (Xforms) VRA Metadata Editor



#### **Ad-Hoc Collections in Hydra**

#### **Features:**

- Easy to create and name
- Drag and drop of search results into collections
- Drag and drop arrangement of items in a collection
- Collection members in ModsCollection datastream

#### **Ad-Hoc Collections – Entry Box**



## **Ad-Hoc Collections – New Entry Added**



#### Hydra Code...

#### **Thank You**

Mike Stroming m-stroming@northwestern.edu

Bill Parod bill-parod onorthwestern.edu