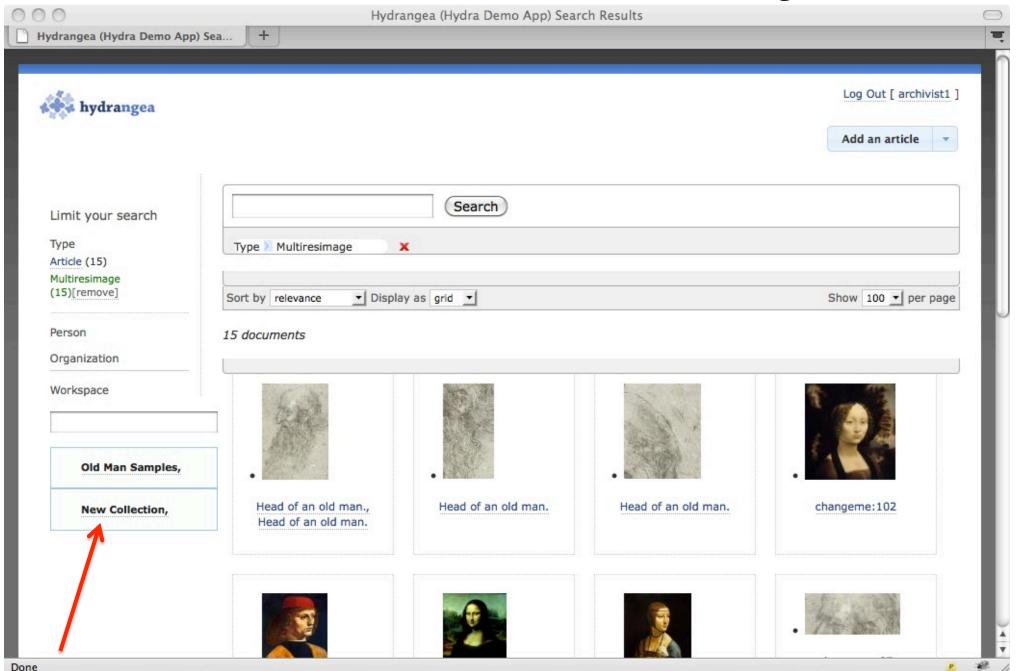

#### **Ad-Hoc Collections in Hydra**

#### **Features:**

- Easy to create and name
- Drag and drop of search results into collections
- Drag and drop arrangement of items in a collection
- Collection members in ModsCollection datastream

## **Ad-Hoc Collections – New Entry Added**