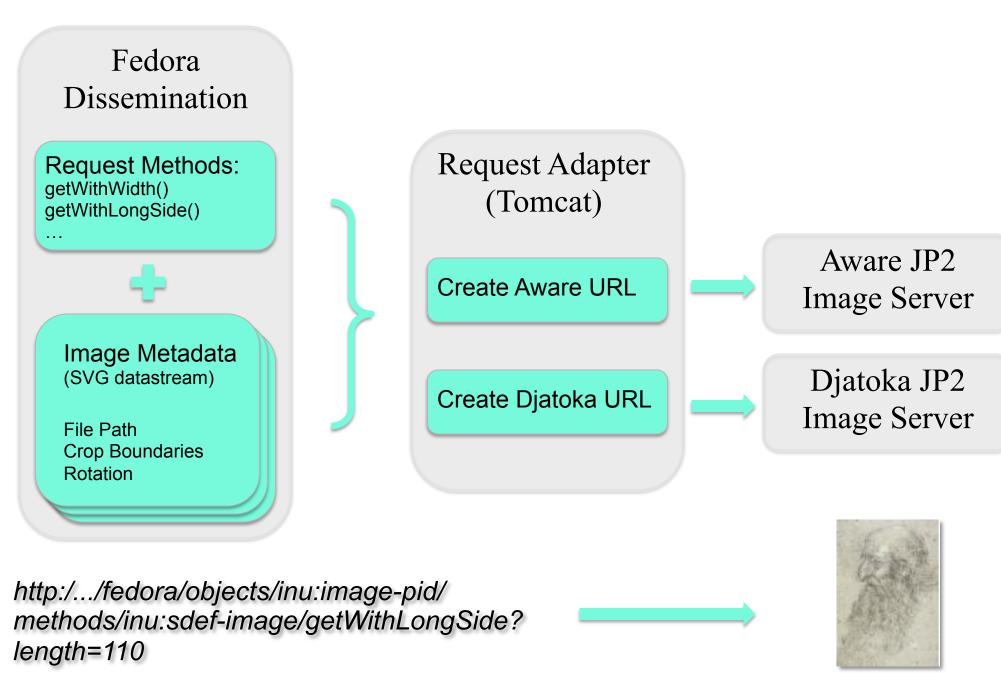

#### **Image Request Processing**

#### The image's internal SVG datastream containing path, crop and rotation:

... **and then** forms a JP2 Server (Aware in our case, but Djatoka works too) URL and a redirect to render the requested image or crop.

#### Example request URL:

http:/.../fedora/objects/inu:image-pid/methods/inu:sdef-image/getWithLongSide?length=110