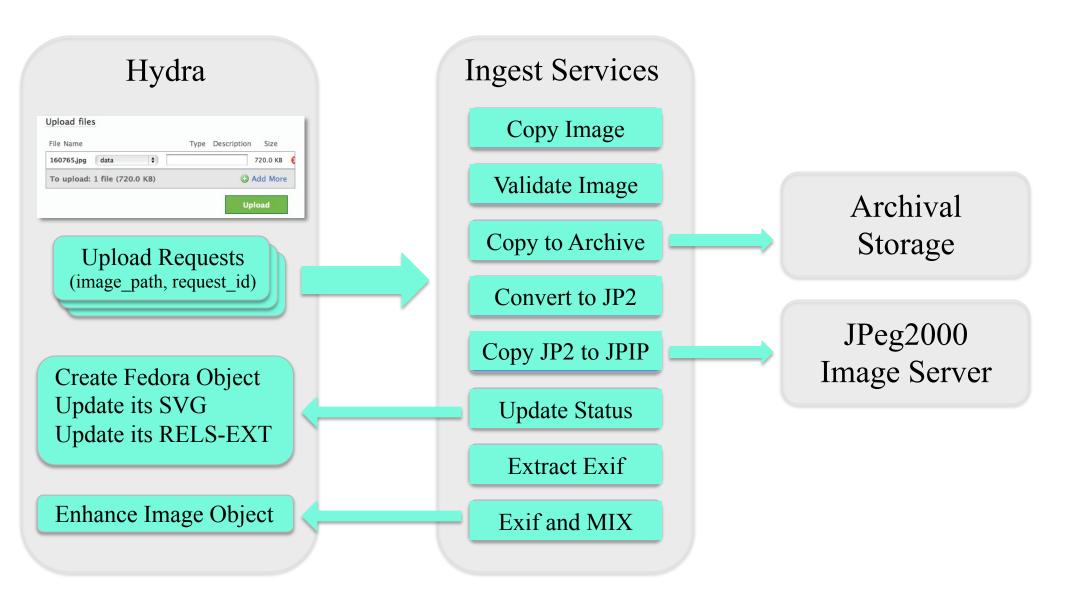

|
| ARCHV-EXIF            | EXIF Technical Metadata                          | text/xml        |
| ARCHV-TECHMD          | EXIF Technical Metadata                          | text/xml        |
| DELIV-IMG             | Delivery Image Datastream                        | image/jp2       |
| DELIV-TECHMD          | Technical Metadata Datastream for JPEG2000 Image | text/xml        |
| <u>rightsMetadata</u> | rightsMetadata                                   | application/xml |

## Dissem. used in Hydra search results



# Image Tile Viewer



# Crop Tool (tile viewer in edit mode)



Crop Tool invokes a controller action to clone the source Fedora object, load the clone, and update its SVG for new crop.

The new "crop" then behaves like any other image.



#### **Hydra Upload Dataflow**



#### VRA Core Work/Image in Hydra



VRA Work objects
Contain full catalog
Records with
authorized
Headings and Terms as
well as a 'preferred'
associated image.



VRA Image objects
Typically contain less cataloging but also reference their associated VRA
Work for fuller description.

### **VRA** Display in Hydra

|               | THE RESIDENCE OF THE PARTY OF T |
|---------------|-----------------------------------------------------------------------------------------------------------------------------------------------------------------------------------------------------------------------------------------------------------------------------------------------------------------------------------------------------------------------------------------------------------------------------