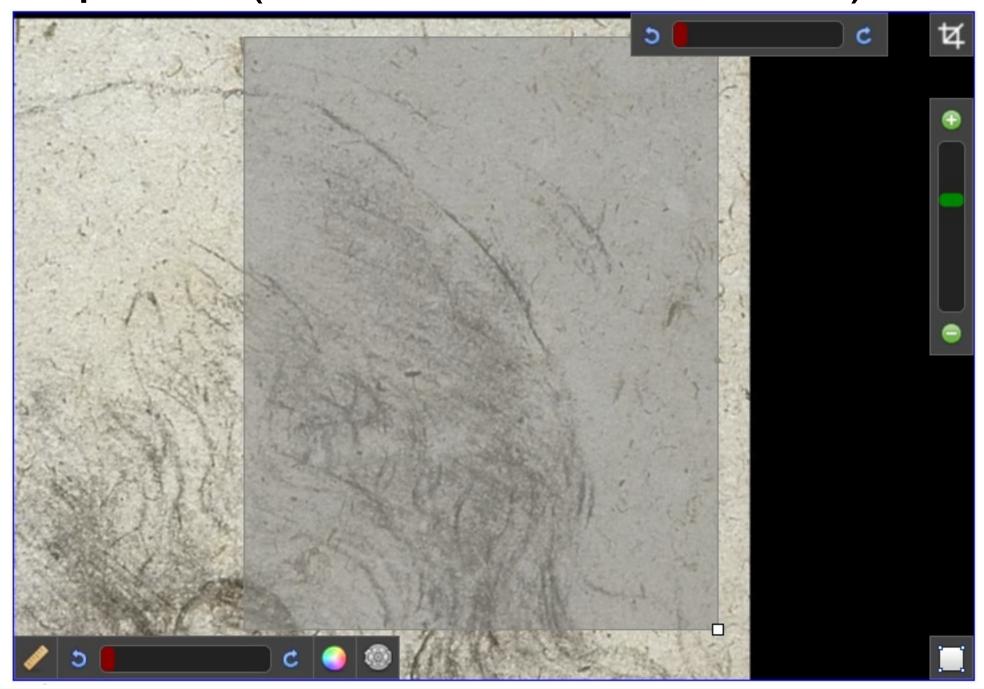

# Crop Tool (tile viewer in edit mode)

Crop Tool invokes a controller action to clone the source Fedora object, load the clone, and update its SVG for new crop.

The new "crop" then behaves like any other image.