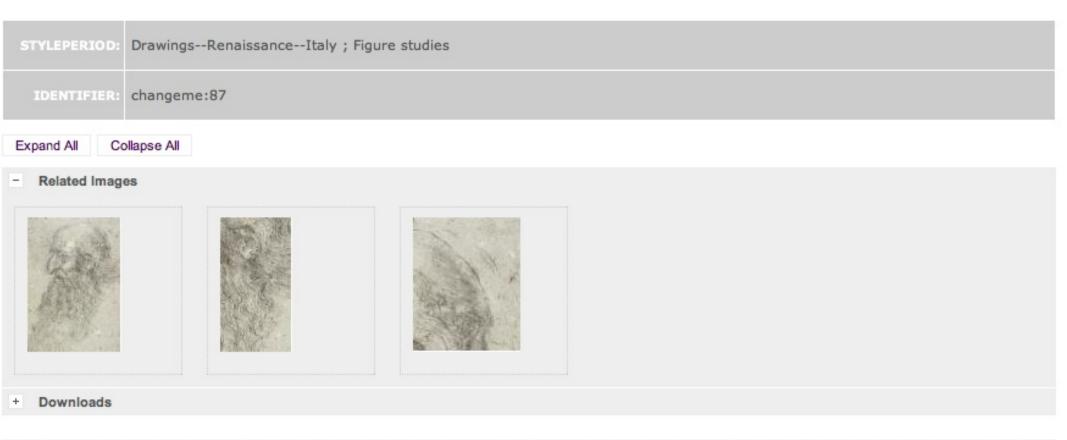

### **VRA** Display in Hydra

|               | THE RESIDENCE OF THE PARTY OF T |
|---------------|--------------------------------------------------------------------------------------------------------------------------------------------------------------------------------------------------------------------------------------------------------------------------------------------------------------------------------------------------------------------------------------------------------------------------------------------------------------------------------------------------------------------------------------------------------------------------------------------------------------------------------------------------------------------------------------------------------------------------------------------------------------------------------------------------------------------------------------------------------------------------------------------------------------------------------------------------------------------------------------------------------------------------------------------------------------------------------------------------------------------------------------------------------------------------------------------------------------------------------------------------------------------------------------------------------------------------------------------------------------------------------------------------------------------------------------------------------------------------------------------------------------------------------------------------------------------------------------------------------------------------------------------------------------------------------------------------------------------------------------------------------------------------------------------------------------------------------------------------------------------------------------------------------------------------------------------------------------------------------------------------------------------------------------------------------------------------------------------------------------------------------|
| TITLE:        | Head of an old man , Head of an old man.                                                                                                                                                                                                                                                                                                                                                                                                                                                                                                                                                                                                                                                                                                                                                                                                                                                                                                                                                                                                                                                                                                                                                                                                                                                                                                                                                                                                                                                                                                                                                                                                                                                                                                                                                                                                                                                                                                                                                                                                                                                                                       |
| DATE:         | c.1514-1516                                                                                                                                                                                                                                                                                                                                                                                                                                                                                                                                                                                                                                                                                                                                                                                                                                                                                                                                                                                                                                                                                                                                                                                                                                                                                                                                                                                                                                                                                                                                                                                                                                                                                                                                                                                                                                                                                                                                                                                                                                                                                                                    |
| SUBJECT:      | Elderly                                                                                                                                                                                                                                                                                                                                                                                                                                                                                                                                                                                                                                                                                                                                                                                                                                                                                                                                                                                                                                                                                                                                                                                                                                                                                                                                                                                                                                                                                                                                                                                                                                                                                                                                                                                                                                                                                                                                                                                                                                                                                                                        |
| AGENT:        | Leonardo da Vinci, 1452-1519                                                                                                                                                                                                                                                                                                                                                                                                                                                                                                                                                                                                                                                                                                                                                                                                                                                                                                                                                                                                                                                                                                                                                                                                                                                                                                                                                                                                                                                                                                                                                                                                                                                                                                                                                                                                                                                                                                                                                                                                                                                                                                   |
| LOCATION:     | Royal Library. Windsor Castle                                                                                                                                                                                                                                                                                                                                                                                                                                                                                                                                                                                                                                                                                                                                                                                                                                                                                                                                                                                                                                                                                                                                                                                                                                                                                                                                                                                                                                                                                                                                                                                                                                                                                                                                                                                                                                                                                                                                                                                                                                                                                                  |
| MATERIAL:     | Black chalk                                                                                                                                                                                                                                                                                                                                                                                                                                                                                                                                                                                                                                                                                                                                                                                                                                                                                                                                                                                                                                                                                                                                                                                                                                                                                                                                                                                                                                                                                                                                                                                                                                                                                                                                                                                                                                                                                                                                                                                                                                                                                                                    |
| MEASUREMENTS: | 25 x 18cm.                                                                                                                                                                                                                                                                                                                                                                                                                                                                                                                                                                                                                                                                                                                                                                                                                                                                                                                                                                                                                                                                                                                                                                                                                                                                                                                                                                                                                                                                                                                                                                                                                                                                                                                                                                                                                                                                                                                                                                                                                                                                                                                     |
| STYLEPERIOD:  | DrawingsRenaissanceItaly ; Figure studies                                                                                                                                                                                                                                                                                                                                                                                                                                                                                                                                                                                                                                                                                                                                                                                                                                                                                                                                                                                                                                                                                                                                                                                                                                                                                                                                                                                                                                                                                                                                                                                                                                                                                                                                                                                                                                                                                                                                                                                                                                                                                      |
| IDENTIFIER:   | changeme:87                                                                                                                                                                                                                                                                                                                                                                                                                                                                                                                                                                                                                                                                                                                                                                                                                                                                                                                                                                                                                                                                                                                                                                                                                                                                                                                                                                                                                                                                                                                                                                                                                                                                                                                                                                                                                                                                                                                                                                                                                                                                                                                    |

VRA Core 'display' fields from the Related Work object and the Viewed Image object are combined in each display.

## **VRA** Display in Hydra

Related Images and downloads of various sizes are provided in each display.