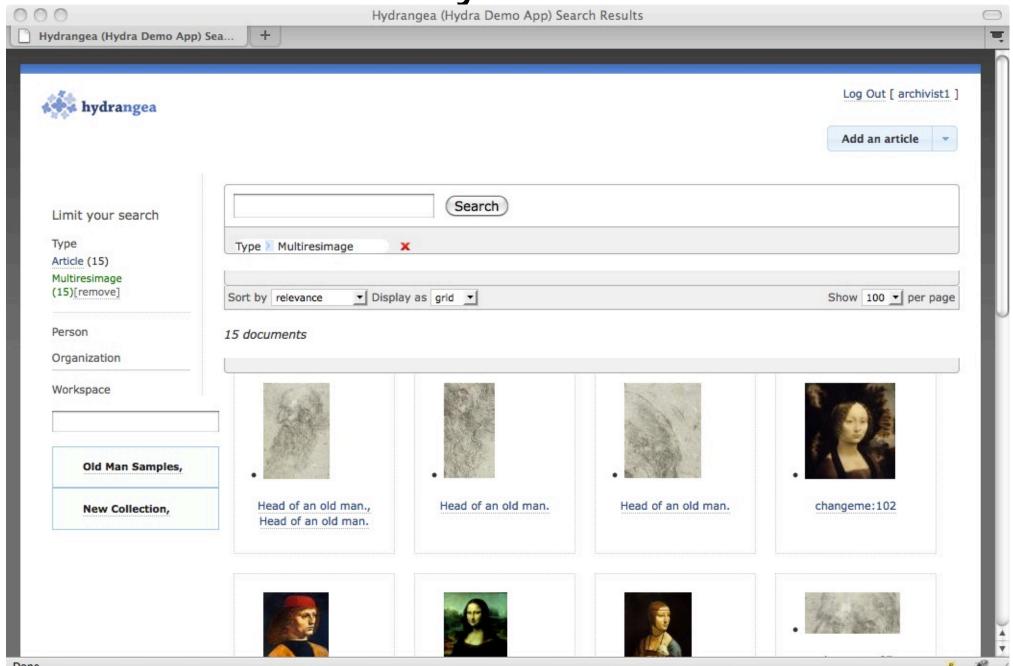

## Dissem. used in Hydra search results

### **VRA** Display in Hydra

|               | THE RESIDENCE OF THE PARTY OF T |
|---------------|--------------------------------------------------------------------------------------------------------------------------------------------------------------------------------------------------------------------------------------------------------------------------------------------------------------------------------------------------------------------------------------------------------------------------------------------------------------------------------------------------------------------------------------------------------------------------------------------------------------------------------------------------------------------------------------------------------------------------------------------------------------------------------------------------------------------------------------------------------------------------------------------------------------------------------------------------------------------------------------------------------------------------------------------------------------------------------------------------------------------------------------------------------------------------------------------------------------------------------------------------------------------------------------------------------------------------------------------------------------------------------------------------------------------------------------------------------------------------------------------------------------------------------------------------------------------------------------------------------------------------------------------------------------------------------------------------------------------------------------------------------------------------------------------------------------------------------------------------------------------------------------------------------------------------------------------------------------------------------------------------------------------------------------------------------------------------------------------------------------------------------|
| TITLE:        | Head of an old man , Head of an old man.                                                                                                                                                                                                                                                                                                                                                                                                                                                                                                                                                                                                                                                                                                                                                                                                                                                                                                                                                                                                                                                                                                                                                                                                                                                                                                                                                                                                                                                                                                                                                                                                                                                                                                                                                                                                                                                                                                                                                                                                                                                                                       |
| DATE:         | c.1514-1516                                                                                                                                                                                                                                                                                                                                                                                                                                                                                                                                                                                                                                                                                                                                                                                                                                                                                                                                                                                                                                                                                                                                                                                                                                                                                                                                                                                                                                                                                                                                                                                                                                                                                                                                                                                                                                                                                                                                                                                                                                                                                                                    |
| SUBJECT:      | Elderly                                                                                                                                                                                                                                                                                                                                                                                                                                                                                                                                                                                                                                                                                                                                                                                                                                                                                                                                                                                                                                                                                                                                                                                                                                                                                                                                                                                                                                                                                                                                                                                                                                                                                                                                                                                                                                                                                                                                                                                                                                                                                                                        |
| AGENT:        | Leonardo da Vinci, 1452-1519                                                                                                                                                                                                                                                                                                                                                                                                                                                                                                                                                                                                                                                                                                                                                                                                                                                                                                                                                                                                                                                                                                                                                                                                                                                                                                                                                                                                                                                                                                                                                                                                                                                                                                                                                                                                                                                                                                                                                                                                                                                                                                   |
| LOCATION:     | Royal Library. Windsor Castle                                                                                                                                                                                                                                                                                                                                                                                                                                                                                                                                                                                                                                                                                                                                                                                                                                                                                                                                                                                                                                                                                                                                                                                                                                                                                                                                                                                                                                                                                                                                                                                                                                                                                                                                                                                                                                                                                                                                                                                                                                                                                                  |
| MATERIAL:     | Black chalk                                                                                                                                                                                                                                                                                                                                                                                                                                                                                                                                                                                                                                                                                                                                                                                                                                                                                                                                                                                                                                                                                                                                                                                                                                                                                                                                                                                                                                                                                                                                                                                                                                                                                                                                                                                                                                                                                                                                                                                                                                                                                                                    |
| MEASUREMENTS: | 25 x 18cm.                                                                                                                                                                                                                                                                                                                                                                                                                                                                                                                                                                                                                                                                                                                                                                                                                                                                                                                                                                                                                                                                                                                                                                                                                                                                                                                                                                                                                                                                                                                                                                                                                                                                                                                                                                                                                                                                                                                                                                                                                                                                                                                     |
| STYLEPERIOD:  | DrawingsRenaissanceItaly ; Figure studies                                                                                                                                                                                                                                                                                                                                                                                                                                                                                                                                                                                                                                                                                                                                                                                                                                                                                                                                                                                                                                                                                                                                                                                                                                                                                                                                                                                                                                                                                                                                                                                                                                                                                                                                                                                                                                                                                                                                                                                                                                                                                      |
| IDENTIFIER:   | changeme:87                                                                                                                                                                                                                                                                                                                                                                                                                                                                                                                                                                                                                                                                                                                                                                                                                                                                                                                                                                                                                                                                                                                                                                                                                                                                                                                                                                                                                                                                                                                                                                                                                                                                                                                                                                                                                                                                                                                                                                                                                                                                                                                    |