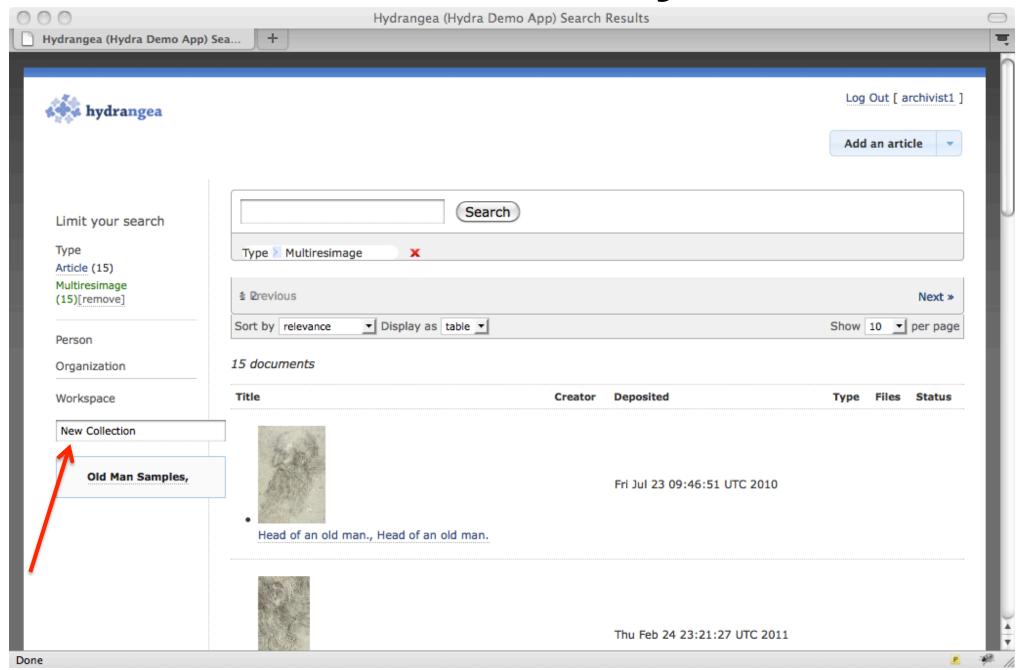

#### **Ad-Hoc Collections in Hydra**

#### **Features:**

- Easy to create and name
- Drag and drop of search results into collections
- Drag and drop arrangement of items in a collection
- Collection members in ModsCollection datastream

#### **Ad-Hoc Collections – Entry Box**